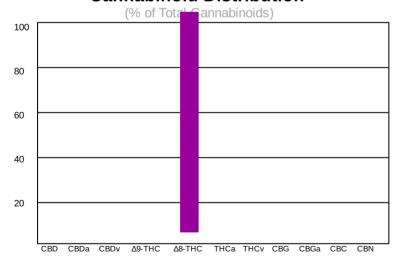

## CANNABINOID (POTENCY) PROFILE (SOP: SOP-CANN-001)

Analysis Date/Time: 10/12/2022 1104 Method: HPLC/DAD Moisture Content (%): -

Analyst: GB Instrument: Agilent 1100

| Cannabinoid | Result<br>(%) | <u>UM</u><br>(+/-%) | Result<br>(mg/g) | Reporting Limit (mg/g) | Result<br>(mg/<br>mL) | Per<br>Serving |      |
|-------------|---------------|---------------------|------------------|------------------------|-----------------------|----------------|------|
| CBD         | _             | _                   | _                | 0.0245                 | <u> </u>              | ( <u>mg)</u>   | (mg) |
| CBDa        | _             | _                   | _                | 0.0245                 | _                     | _              | _    |
| CBDv        | _             | _                   | _                | 0.0245                 | _                     | _              | _    |
| Δ9-ΤΗС      | _             | -                   | _                | 0.0245                 | _                     | _              | _    |
| Δ8-ΤΗС      | 2.69          | 0.242               | 27               | 0.0245                 | _                     | 27             | 107  |
| THCa        | -             | -                   | -                | 0.0245                 | -                     | -              | -    |
| THCv        | -             | -                   | -                | 0.0245                 | -                     | -              | -    |
| CBC         | -             | -                   | -                | 0.0245                 | -                     | -              | -    |
| CBG         | -             | -                   | -                | 0.0245                 | -                     | -              | -    |
| CBGa        | -             | -                   | -                | 0.0245                 | -                     | -              | -    |
| CBN         | -             | -                   | -                | 0.0245                 | -                     | -              | -    |
| TOTAL       | 2.69          | 0.242               | 27               |                        | -                     | 27             | 107  |
| TOTAL THC   | _             | _                   | _                |                        | _                     | _              | _    |
| TOTAL CBD   | _             | _                   | _                |                        | _                     | _              | _    |

## **Cannabinoid Distribution**

This information is provided as a service and makes no claims of efficacy and/or safety of this product. Results are applicable only for the sample(s) analyzed and for the specific analysis conducted. This report is for informational purposes only and should not be used to diagnose, treat, or prevent any medical-related symptoms.