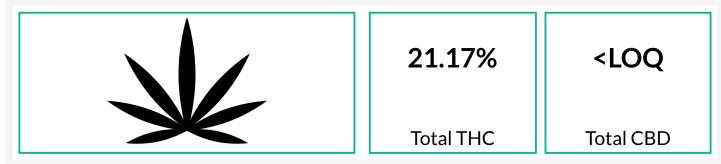

#### Cannabinoids 230410B

| Analyte | LOQ  | Concentration                                            | Concentration                |  |
|---------|------|----------------------------------------------------------|------------------------------|--|
|         | %    | %                                                        | mg/g                         |  |
| THCa    | 0.15 | 23.88                                                    | 238.8                        |  |
| ∆9-THC  | 0.15 | 0.22                                                     | 2.2                          |  |
| ∆8-THC  | 0.15 | <loq< td=""><td><loq< td=""><td></td></loq<></td></loq<> | <loq< td=""><td></td></loq<> |  |
| CBDa    | 0.15 | <loq< td=""><td><loq< td=""><td></td></loq<></td></loq<> | <loq< td=""><td></td></loq<> |  |
| CBD     | 0.15 | <loq< td=""><td><loq< td=""><td></td></loq<></td></loq<> | <loq< td=""><td></td></loq<> |  |
| CBN     | 0.15 | <loq< td=""><td><loq< td=""><td></td></loq<></td></loq<> | <loq< td=""><td></td></loq<> |  |
| CBGa    | 0.15 | 0.26                                                     | 2.6                          |  |
| CBG     | 0.15 | <loq< td=""><td><loq< td=""><td></td></loq<></td></loq<> | <loq< td=""><td></td></loq<> |  |
| CBC     | 0.15 | <loq< td=""><td><loq< td=""><td></td></loq<></td></loq<> | <loq< td=""><td></td></loq<> |  |
| Total   |      | 24.36                                                    | 243.6                        |  |