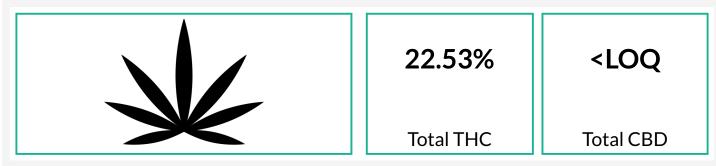

#### Cannabinoids 231120A

| Analyte | LOQ  | Concentration                                            | Concentration                |  |
|---------|------|----------------------------------------------------------|------------------------------|--|
|         | %    | %                                                        | mg/g                         |  |
| THCa    | 0.15 | 25.70                                                    | 257.0                        |  |
| Δ9-THC  | 0.15 | <loq< td=""><td><loq< td=""><td></td></loq<></td></loq<> | <loq< td=""><td></td></loq<> |  |
| ∆8-THC  | 0.15 | <loq< td=""><td><loq< td=""><td></td></loq<></td></loq<> | <loq< td=""><td></td></loq<> |  |
| CBDa    | 0.15 | <loq< td=""><td><loq< td=""><td></td></loq<></td></loq<> | <loq< td=""><td></td></loq<> |  |
| CBD     | 0.15 | <loq< td=""><td><loq< td=""><td></td></loq<></td></loq<> | <loq< td=""><td></td></loq<> |  |
| CBN     | 0.15 | <loq< td=""><td><loq< td=""><td></td></loq<></td></loq<> | <loq< td=""><td></td></loq<> |  |
| CBGa    | 0.15 | 1.07                                                     | 10.7                         |  |
| CBG     | 0.15 | <loq< td=""><td><loq< td=""><td></td></loq<></td></loq<> | <loq< td=""><td></td></loq<> |  |
| CBC     | 0.15 | <loq< td=""><td><loq< td=""><td></td></loq<></td></loq<> | <loq< td=""><td></td></loq<> |  |
| Total   |      | 26.77                                                    | 267.7                        |  |

Method: Cannabinoids by UPLC-UV (SOP-T-016 Rev 7.0) Total THC = THCa \* 0.877 + d9-THC Total CBD = CBDa \* 0.877 + CBD

LOQ = Limit of Quantitation; The reported result is based on a sample weight and moisture content (as applicable) for that sample; Unless otherwise stated all quality control samples performed within specifications established by the Laboratory. CBG, CBGa, CBN, and CBC are not ORELAP accredited assays and do not comply with 3B Analytical's quality systems.