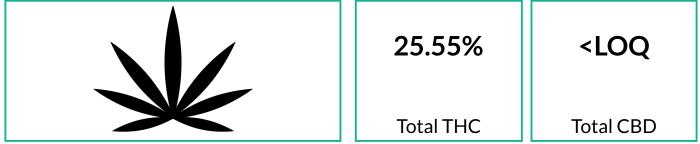

#### Cannabinoids 240528A

| Analyte | LOQ  | Concentration                                            | Concentration                |  |
|---------|------|----------------------------------------------------------|------------------------------|--|
|         | %    | %                                                        | mg/g                         |  |
| THCa    | 0.15 | 29.13                                                    | 291.3                        |  |
| Δ9-THC  | 0.15 | <loq< td=""><td><loq< td=""><td></td></loq<></td></loq<> | <loq< td=""><td></td></loq<> |  |
| ∆8-THC  | 0.15 | <loq< td=""><td><loq< td=""><td></td></loq<></td></loq<> | <loq< td=""><td></td></loq<> |  |
| CBDa    | 0.15 | <loq< td=""><td><loq< td=""><td></td></loq<></td></loq<> | <loq< td=""><td></td></loq<> |  |
| CBD     | 0.15 | <loq< td=""><td><loq< td=""><td></td></loq<></td></loq<> | <loq< td=""><td></td></loq<> |  |
| CBN     | 0.15 | <loq< td=""><td><loq< td=""><td></td></loq<></td></loq<> | <loq< td=""><td></td></loq<> |  |
| CBGa    | 0.15 | 1.46                                                     | 14.6                         |  |
| CBG     | 0.15 | 0.16                                                     | 1.6                          |  |
| CBC     | 0.15 | <loq< td=""><td><loq< td=""><td></td></loq<></td></loq<> | <loq< td=""><td></td></loq<> |  |
| Total   |      | 30.75                                                    | 307.5                        |  |

Method: Cannabinoids by UPLC-UV (SOP-T-016 Rev 7.0) Total THC = THCa \* 0.877 + d9-THC Total CBD = CBDa \* 0.877 + CBD

LOQ = Limit of Quantitation; The reported result is based on a sample weight and moisture content (as applicable) for that sample; Unless otherwise stated all quality control samples performed within specifications established by the Laboratory. CBG, CBGa, CBN, and CBC are not ORELAP accredited assays and do not comply with 3B Analytical's quality systems.