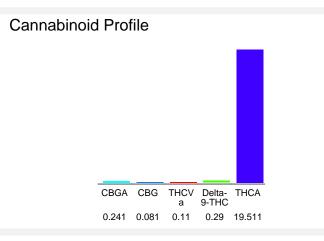

## Cannabinoid Profile by HPLC

0.29%

Delta-9-THC

0.00%

**CBD** 

| Cannabinoid                            | % wt         | mg/g   |
|----------------------------------------|--------------|--------|
| CBGA                                   | 0.241        | 2.41   |
| CBG                                    | 0.081        | 0.81   |
| THCVa                                  | 0.11         | 1.1    |
| Delta-9-THC                            | 0.29         | 2.9    |
| THCA                                   | 19.51        | 195.11 |
| Total Cannabinoids                     | 20.23        | 202.3  |
| Calculated Total THC                   | 17.40        | 174.01 |
| Calculated CBD Yield                   | 0.00         | 0.00   |
| Calculated Total THC = Delta-9-THC + ( | 0.877 * THCA |        |