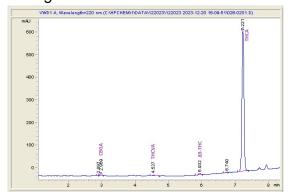

## Chromatogram

Cannabinoid Profile by HPLC

| Cannabinoid                            | % wt         | mg/g   |
|----------------------------------------|--------------|--------|
| CBGA                                   | 0.577        | 5.77   |
| THCVa                                  | 0.183        | 1.83   |
| Delta-9-THC                            | 0.254        | 2.54   |
| THCA                                   | 24.73        | 247.31 |
| Total Cannabinoids                     | 25.75        | 257.5  |
| Calculated Total THC                   | 21.94        | 219.43 |
| Calculated CBD Yield                   | 0.00         | 0.00   |
| Calculated Total THC = Delta-9-THC + 0 | 0.877 * THCA |        |
|                                        |              |        |