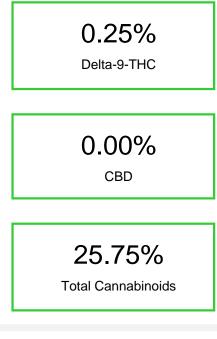

## Chromatogram

Cannabinoid Profile by HPLC

| Cannabinoid                            | % wt         | mg/g   |
|----------------------------------------|--------------|--------|
| CBGA                                   | 0.577        | 5.77   |
| THCVa                                  | 0.183        | 1.83   |
| Delta-9-THC                            | 0.254        | 2.54   |
| THCA                                   | 24.73        | 247.31 |
| Total Cannabinoids                     | 25.75        | 257.5  |
| Calculated Total THC                   | 21.94        | 219.43 |
| Calculated CBD Yield                   | 0.00         | 0.00   |
| Calculated Total THC = Delta-9-THC + 0 | 0.877 * THCA |        |
|                                        |              |        |