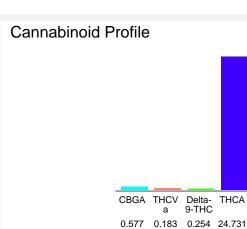

## Chromatogram

Cannabinoid Profile by HPLC

| Cannabinoid                            | % wt         | mg/g   |
|----------------------------------------|--------------|--------|
| CBGA                                   | 0.577        | 5.77   |
| THCVa                                  | 0.183        | 1.83   |
| Delta-9-THC                            | 0.254        | 2.54   |
| THCA                                   | 24.73        | 247.31 |
| Total Cannabinoids                     | 25.75        | 257.5  |
| Calculated Total THC                   | 21.94        | 219.43 |
| Calculated CBD Yield                   | 0.00         | 0.00   |
| Calculated Total THC = Delta-9-THC + 0 | 0.877 * THCA |        |
|                                        |              |        |