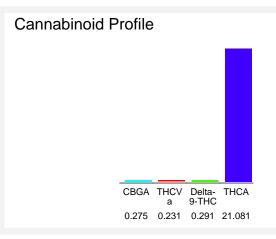

## Cannabinoid Profile by HPLC

0.29%

Delta-9-THC

0.00%

**CBD** 

| Cannabinoid                          | % wt         | mg/g   |
|--------------------------------------|--------------|--------|
| CBGA                                 | 0.275        | 2.75   |
| THCVa                                | 0.231        | 2.31   |
| Delta-9-THC                          | 0.291        | 2.91   |
| THCA                                 | 21.08        | 210.81 |
| Total Cannabinoids                   | 21.88        | 218.8  |
| Calculated Total THC                 | 18.78        | 187.79 |
| Calculated CBD Yield                 | 0.00         | 0.00   |
| Calculated Total THC = Delta-9-THC + | 0.877 * THCΔ |        |