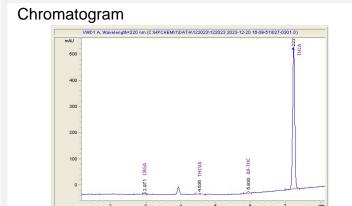

## Cannabinoid Profile by HPLC

0.29%

Delta-9-THC

0.00%

**CBD** 

| Cannabinoid                          | % wt         | mg/g   |
|--------------------------------------|--------------|--------|
| CBGA                                 | 0.275        | 2.75   |
| THCVa                                | 0.231        | 2.31   |
| Delta-9-THC                          | 0.291        | 2.91   |
| THCA                                 | 21.08        | 210.81 |
| Total Cannabinoids                   | 21.88        | 218.8  |
| Calculated Total THC                 | 18.78        | 187.79 |
| Calculated CBD Yield                 | 0.00         | 0.00   |
| Calculated Total THC = Delta-9-THC + | 0.877 * THCΔ |        |