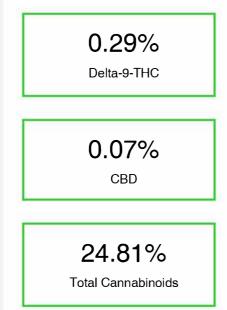

## Cannabinoid Profile by HPLC

**TRIPLE CAKE** 

| Cannabinoid                            | % wt         | mg/g   |
|----------------------------------------|--------------|--------|
| CBDA                                   | 0.065        | 0.65   |
| CBGA                                   | 0.021        | 0.21   |
| CBG                                    | 0.099        | 0.99   |
| CBD                                    | 0.066        | 0.66   |
| THCVa                                  | 2.132        | 1.32   |
| Delta-9-THC                            | 0.291        | 2.91   |
| THCA                                   | 24.13        | 241.33 |
| Total Cannabinoids                     | 24.81        | 248.1  |
| Calculated Total THC                   | 21.46        | 214.56 |
| Calculated CBD Yield                   | 0.12         | 1.23   |
| Calculated Total THC = Delta-9-THC + ( | 0 877 * THCA |        |