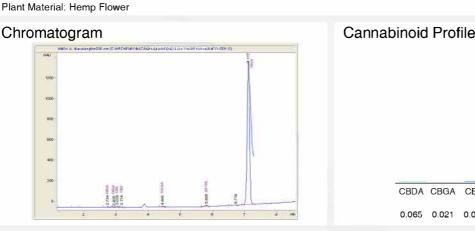

## Cannabinoid Profile by HPLC

**TRIPLE CAKE** 

| Cannabinoid                            | % wt         | mg/g   |
|----------------------------------------|--------------|--------|
| CBDA                                   | 0.065        | 0.65   |
| CBGA                                   | 0.021        | 0.21   |
| CBG                                    | 0.099        | 0.99   |
| CBD                                    | 0.066        | 0.66   |
| THCVa                                  | 2.132        | 1.32   |
| Delta-9-THC                            | 0.291        | 2.91   |
| THCA                                   | 24.13        | 241.33 |
| Total Cannabinoids                     | 24.81        | 248.1  |
| Calculated Total THC                   | 21.46        | 214.56 |
| Calculated CBD Yield                   | 0.12         | 1.23   |
| Calculated Total THC = Delta-9-THC + ( | 0 877 * THCA |        |

CBDA CBGA

CBG

CBD

0.065 0.021 0.099 0.066 0.132 0.291 24.133

THCV

а

Delta-

9-THC