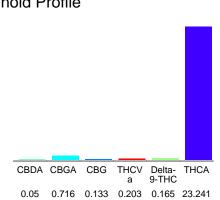

### Cannabinoid Profile by HPLC

0.17%

Delta-9-THC

0.00%

**CBD** 

24.51%

**Total Cannabinoids** 

| Cannabinoid           | % wt  | mg/g   |
|-----------------------|-------|--------|
| CBDA                  | 0.05  | 0.5    |
| CBGA                  | 0.716 | 7.16   |
| CBG                   | 0.133 | 1.33   |
| THCVa                 | 0.203 | 2.03   |
| Delta-9-THC           | 0.165 | 1.65   |
| THCA                  | 23.24 | 232.41 |
| Total Cannabinoids    | 24.51 | 245.1  |
| Calculated Total THC  | 20.55 | 205.47 |
| Calculated CBD Yield  | 0.04  | 0.44   |
| Onlandate d Tatal THO |       |        |