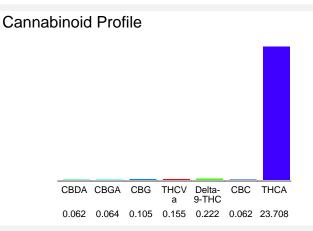

## Cannabinoid Profile by HPLC

0.22%

Delta-9-THC

0.00% CBD

24.38%

**Total Cannabinoids** 

| Cannabinoid          | % wt  | mg/g   |
|----------------------|-------|--------|
| CBDA                 | 0.062 | 0.62   |
| CBGA                 | 0.064 | 0.64   |
| CBG                  | 0.105 | 1.05   |
| THCVa                | 0.155 | 1.55   |
| Delta-9-THC          | 0.222 | 2.22   |
| CBC                  | 0.062 | 0.62   |
| THCA                 | 23.71 | 237.08 |
| Total Cannabinoids   | 24.38 | 243.8  |
| Calculated Total THC | 21.01 | 210.14 |
| Calculated CBD Yield | 0.05  | 0.54   |