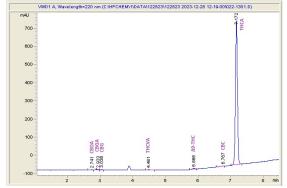

## Cannabinoid Profile by HPLC

0.22%

Delta-9-THC

0.00% CBD

24.38%

**Total Cannabinoids** 

| Cannabinoid          | % wt  | mg/g   |
|----------------------|-------|--------|
| CBDA                 | 0.062 | 0.62   |
| CBGA                 | 0.064 | 0.64   |
| CBG                  | 0.105 | 1.05   |
| THCVa                | 0.155 | 1.55   |
| Delta-9-THC          | 0.222 | 2.22   |
| CBC                  | 0.062 | 0.62   |
| THCA                 | 23.71 | 237.08 |
| Total Cannabinoids   | 24.38 | 243.8  |
| Calculated Total THC | 21.01 | 210.14 |
| Calculated CBD Yield | 0.05  | 0.54   |