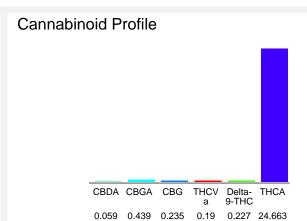

## Cannabinoid Profile by HPLC

0.23%

Delta-9-THC

0.00%

**CBD** 

25.81%

**Total Cannabinoids** 

| Cannabinoid          | % wt  | mg/g   |
|----------------------|-------|--------|
| CBDA                 | 0.059 | 0.59   |
| CBGA                 | 0.439 | 4.39   |
| CBG                  | 0.235 | 2.35   |
| THCVa                | 0.19  | 1.9    |
| Delta-9-THC          | 0.227 | 2.27   |
| THCA                 | 24.66 | 246.63 |
| Total Cannabinoids   | 25.81 | 258.1  |
| Calculated Total THC | 21.86 | 218.56 |
| Calculated CBD Yield | 0.05  | 0.52   |
| 0                    |       |        |