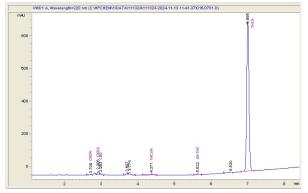

## Cannabinoid Profile by HPLC

0.23%

Delta-9-THC

0.00%

**CBD** 

25.81%

**Total Cannabinoids** 

| Cannabinoid          | % wt  | mg/g   |
|----------------------|-------|--------|
| CBDA                 | 0.059 | 0.59   |
| CBGA                 | 0.439 | 4.39   |
| CBG                  | 0.235 | 2.35   |
| THCVa                | 0.19  | 1.9    |
| Delta-9-THC          | 0.227 | 2.27   |
| THCA                 | 24.66 | 246.63 |
| Total Cannabinoids   | 25.81 | 258.1  |
| Calculated Total THC | 21.86 | 218.56 |
| Calculated CBD Yield | 0.05  | 0.52   |
| 0                    |       |        |