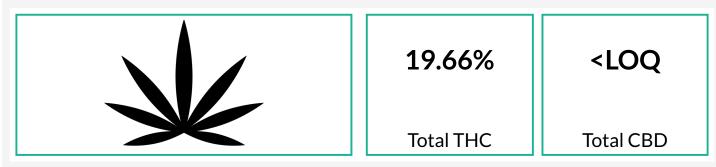

#### Sample: 3B.2502.0419

Strain: Lizard Burger Batch#:; Batch Size: g Sample Received: 02/24/2025; Report Created: 02/26/2025

Harvest/Production Date:

Lizard Burger Plant, Flower - Cured

Harvest Process Lot: ; METRC Batch: ; METRC Sample:

#### Cannabinoids 250225A

| Analyte | LOQ  | Concentration                                            | Concentration                |  |
|---------|------|----------------------------------------------------------|------------------------------|--|
|         | %    | %                                                        | mg/g                         |  |
| THCa    | 0.15 | 22.20                                                    | 222.0                        |  |
| ∆9-THC  | 0.15 | 0.19                                                     | 1.9                          |  |
| ∆8-THC  | 0.15 | <loq< td=""><td><loq< td=""><td></td></loq<></td></loq<> | <loq< td=""><td></td></loq<> |  |
| CBDa    | 0.15 | <loq< td=""><td><loq< td=""><td></td></loq<></td></loq<> | <loq< td=""><td></td></loq<> |  |
| CBD     | 0.15 | <loq< td=""><td><loq< td=""><td></td></loq<></td></loq<> | <loq< td=""><td></td></loq<> |  |
| CBN     | 0.15 | <loq< td=""><td><loq< td=""><td></td></loq<></td></loq<> | <loq< td=""><td></td></loq<> |  |
| CBGa    | 0.15 | 1.92                                                     | 19.2                         |  |
| CBG     | 0.15 | 0.18                                                     | 1.8                          |  |
| CBC     | 0.15 | <loq< td=""><td><loq< td=""><td></td></loq<></td></loq<> | <loq< td=""><td></td></loq<> |  |
| Total   |      | 24.48                                                    | 244.8                        |  |

Method: Cannabinoids by UPLC-UV (SOP-T-016 Rev 11.0) Total THC = THCa \* 0.877 + d9-THC Total CBD = CBDa \* 0.877 + CBD

LOQ = Limit of Quantitation; The reported result is based on a sample weight and moisture content (as applicable) for that sample; Unless otherwise stated all quality control samples performed within specifications established by the Laboratory. CBG, CBGa, CBN, and CBC are not ORELAP accredited assays and do not comply with 3B Analytical's quality systems.